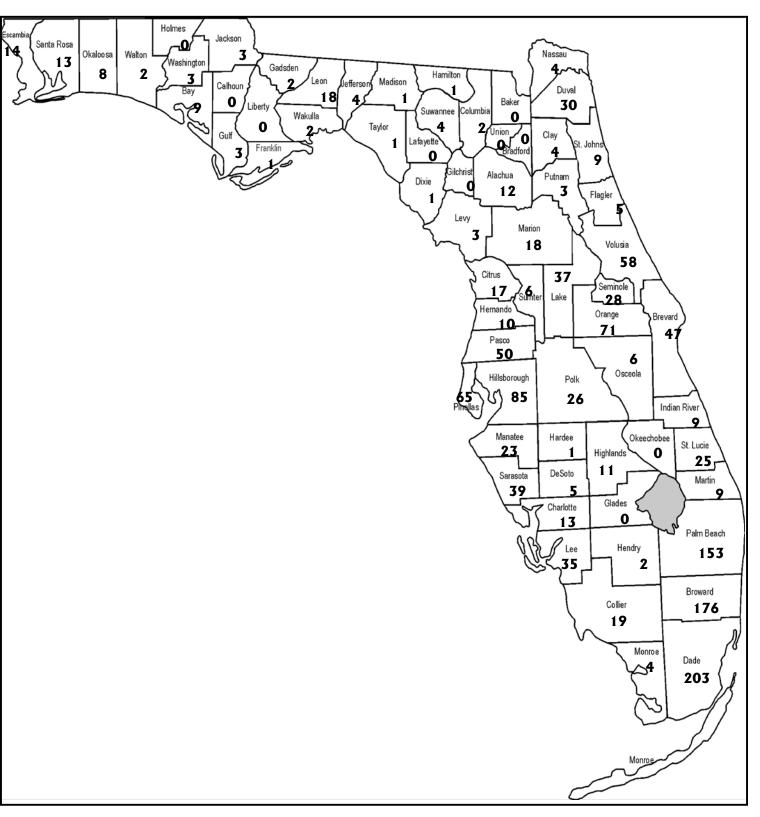

# Complaints Received by County June 2006

Note: County name not available for 47 cases. e.g., complaints received by e-mail, telephone transfer-connects, non-Florida addresess, etc.