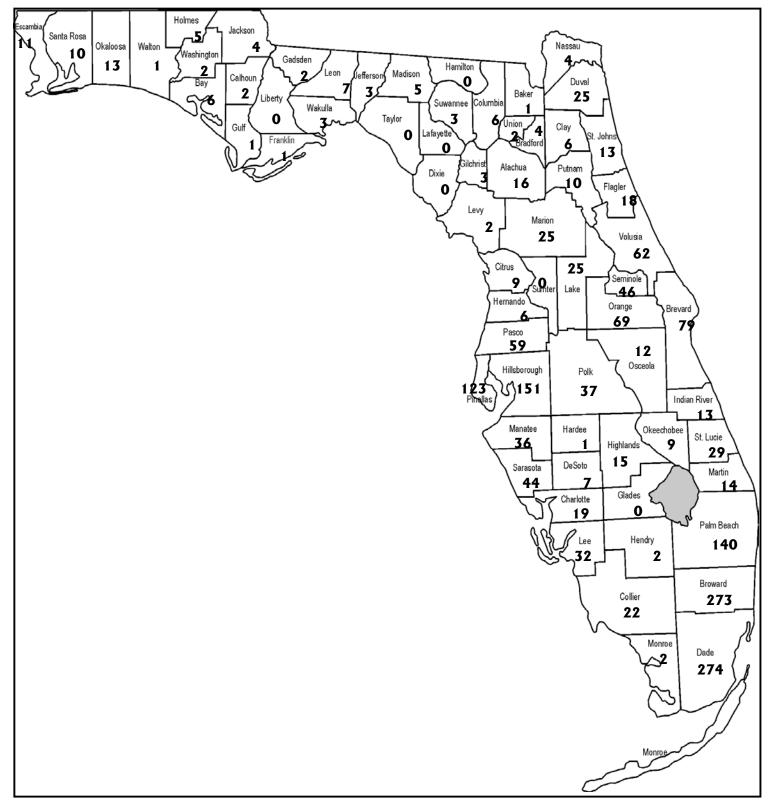

# **Complaints Received by County**

July 2008

Note: County name not available for 67 cases. e.g., complaints received by e-mail,telephone transfer-connects,non-Florida addresess, etc.