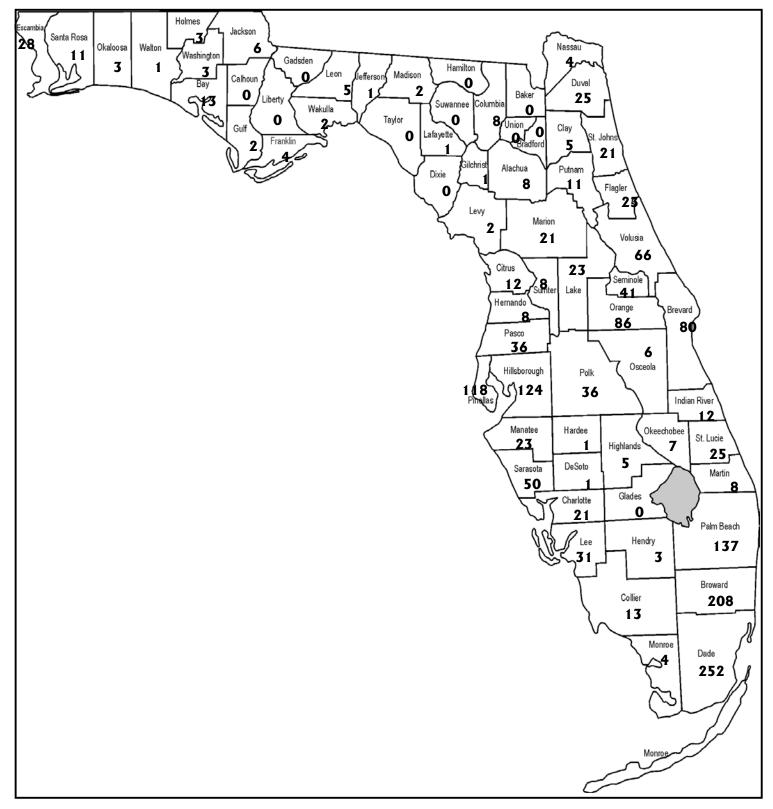

# Complaints Received by County

July 2009

Note: County name not available for 40 cases. e.g., complaints received by e-mail, telephone transfer-connects, non-Florida addresess, etc.