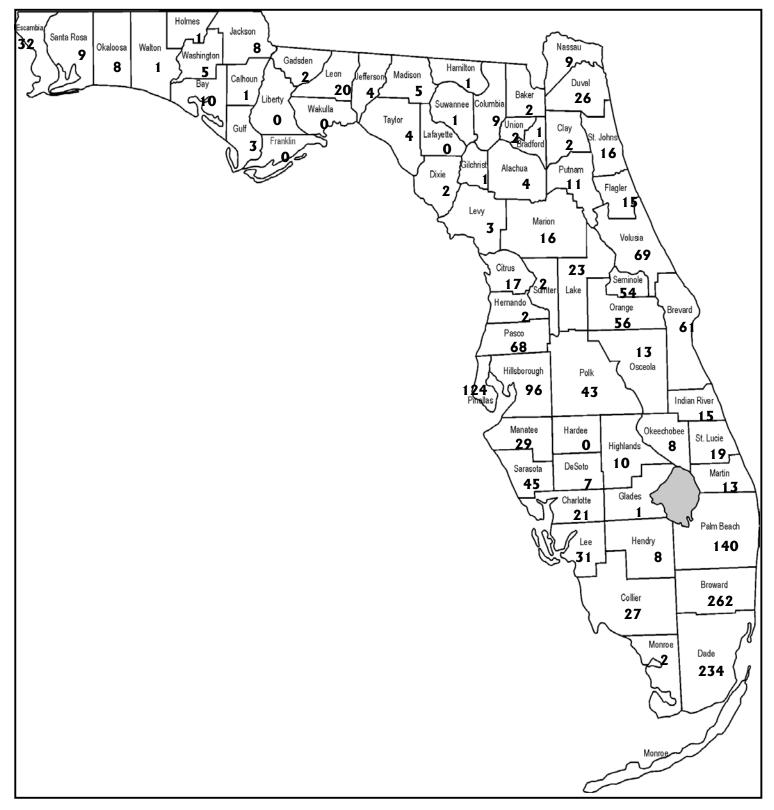

## **Complaints Received by County**

August 2008

Note: County name not available for 48cases. e.g., complaints received by e-mail,telephone transfer-connects,non-Florida addresess, etc.