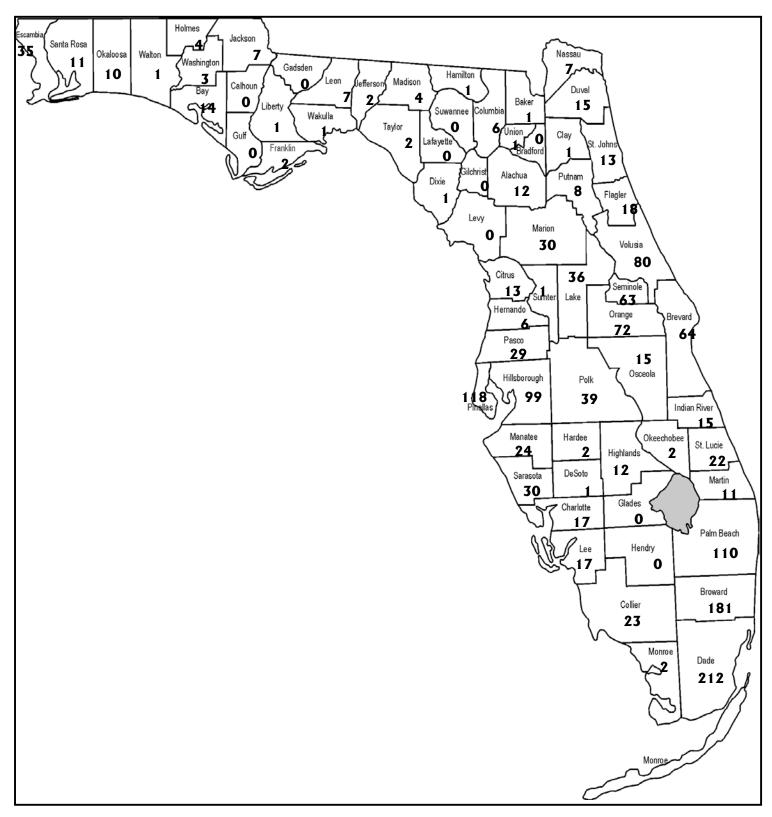

# Complaints Received by County August 2010

Note: County name not available for 49 cases. e.g., complaints received by e-mail, telephone transfer-connects, non-Florida addresess, etc.