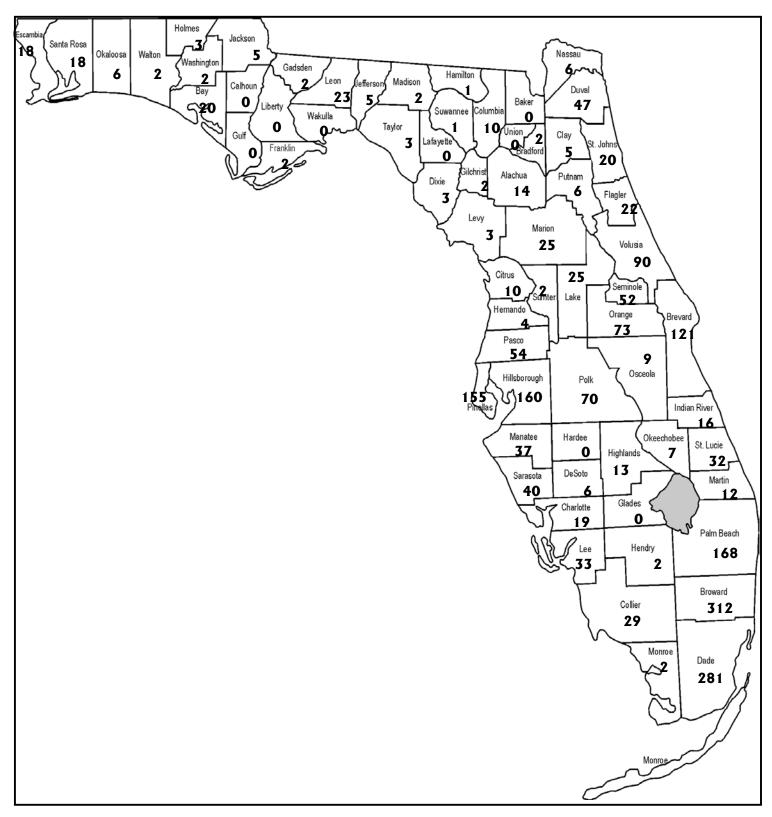

# Complaints Received by County September 2008

Note: County name not available for 114 cases. e.g., complaints received by e-mail, telephone transfer-connects, non-Florida addresess, etc.