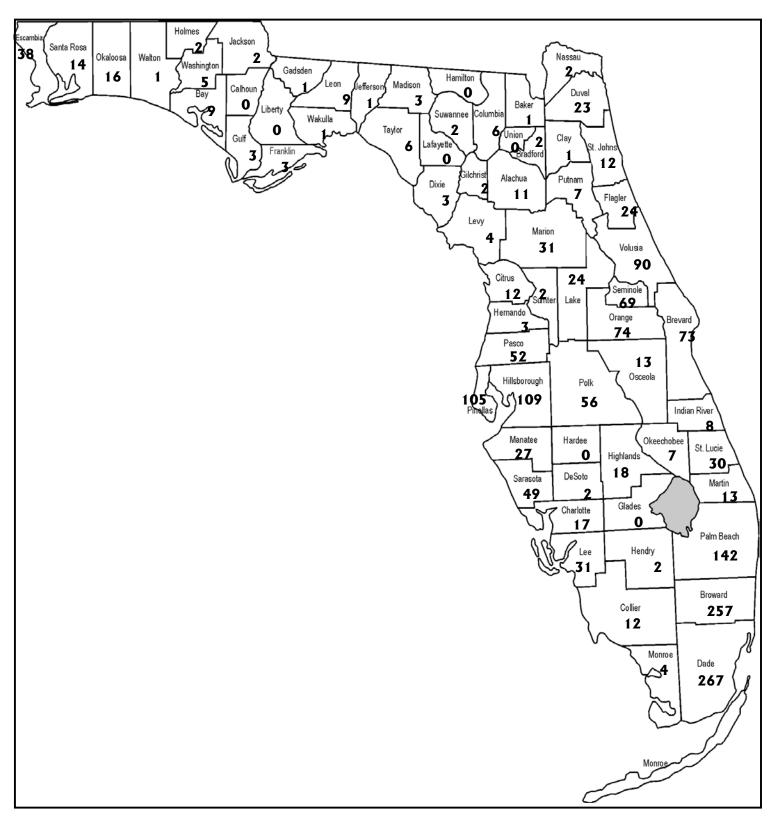

# Complaints Received by County October 2009

Note: County name not available for 121 cases. e.g., complaints received by e-mail, telephone transfer-connects, non-Florida addresess, etc.