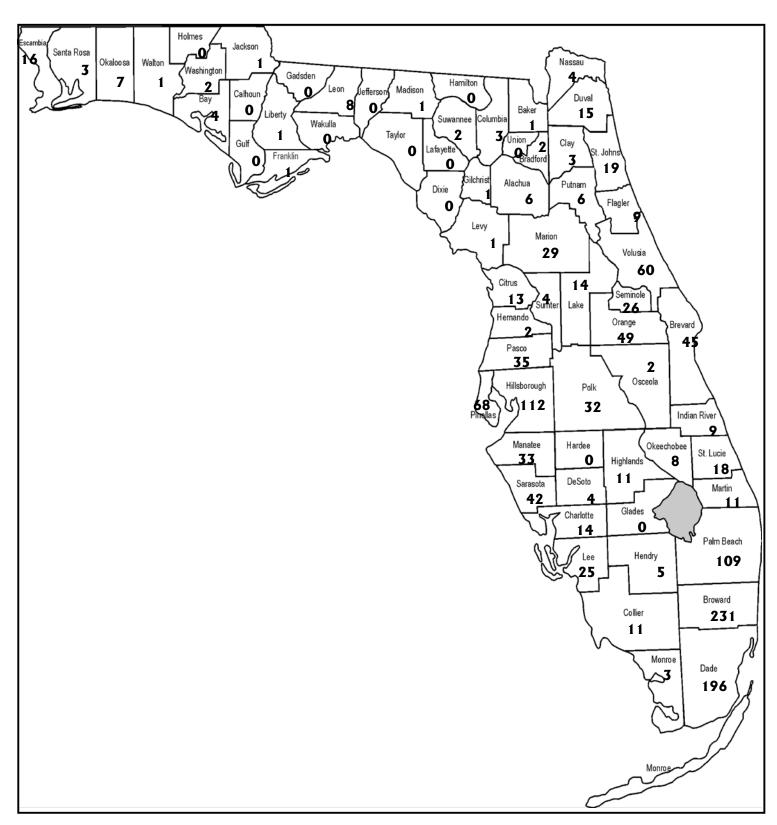

# Complaints Received by County November 2007

Note: County name not available for 41 cases. e.g., complaints received by e-mail, telephone transfer-connects, non-Florida addresess, etc.