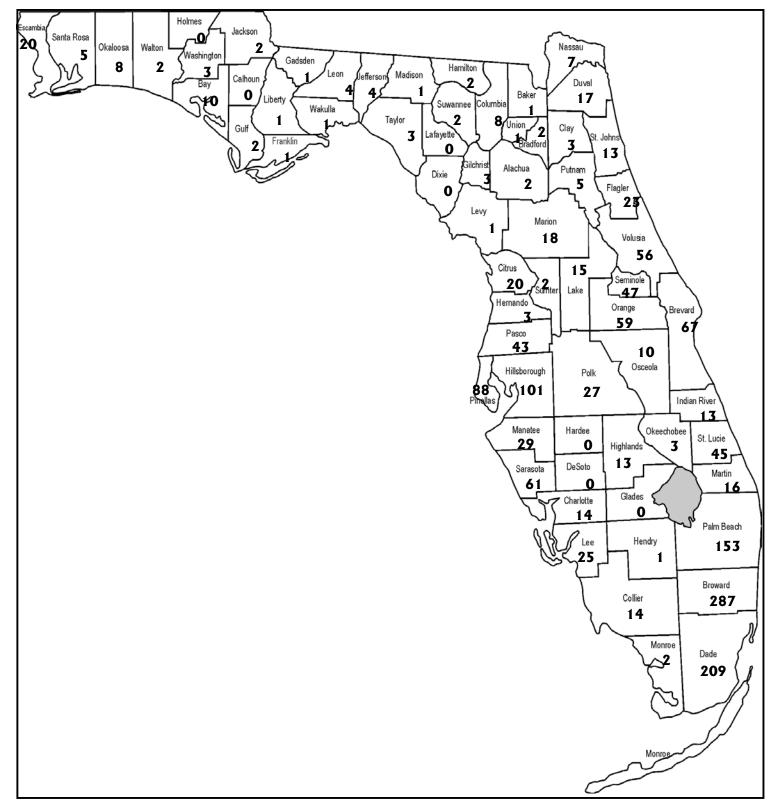

### **Complaints Received by County**

### December 2008

Note: County name not available for 230cases. e.g., complaints received by e-mail, telephone transfer-connects,non-Florida addresess, etc.