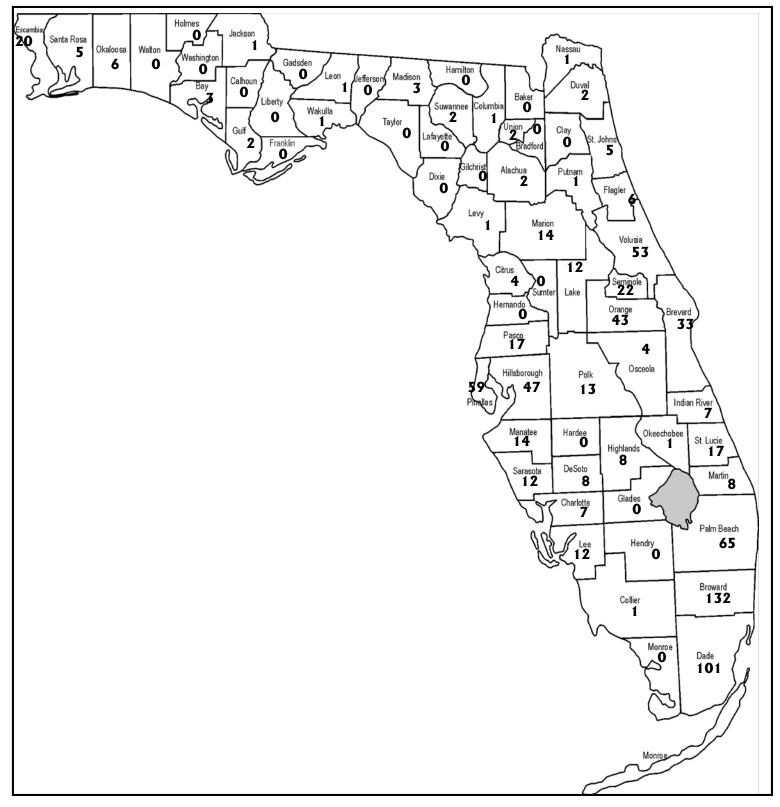

### **Complaints Received by County**

August 2013

Note: County name not available for 70 cases. e.g., complaints received by e-mail, telephone transfer-connects,non-Florida addresess, etc.