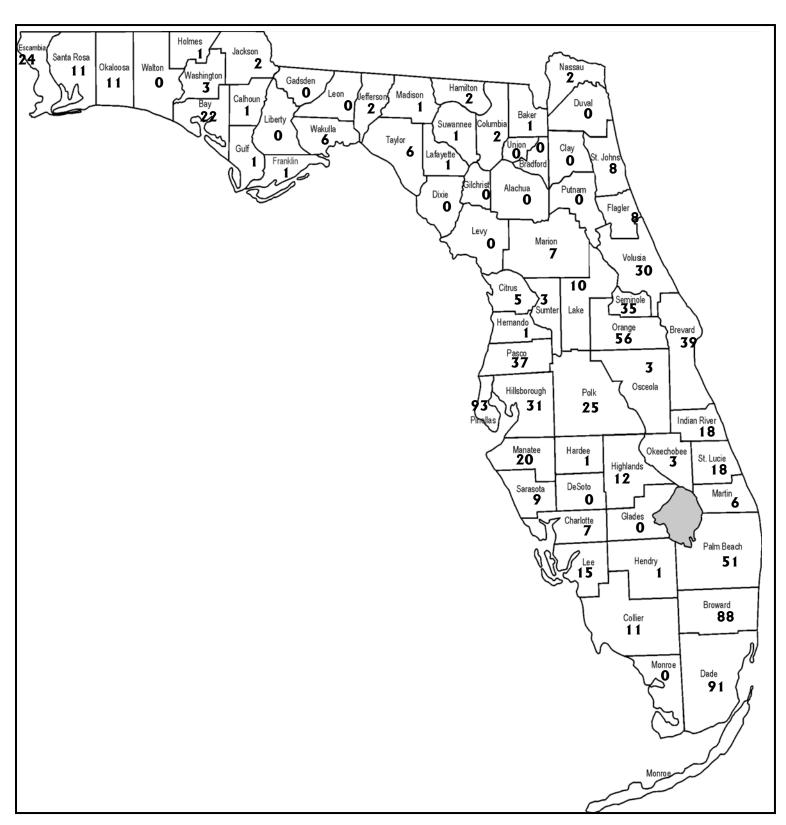

# Complaints Received by County July 2019

Note: County name not available for 35 cases e.g., complaints received by e-mail, telephone transfer-connects, non-Florida addresess, etc.