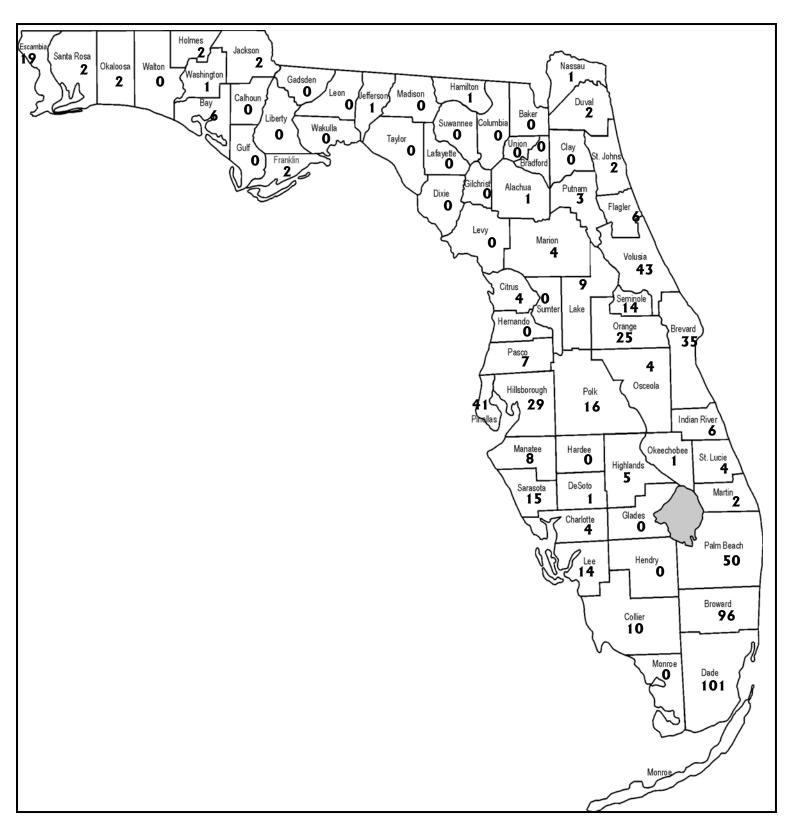

# Complaints Received by County June 2017

Note: County name not available for 29 cases e.g., complaints received by e-mail, telephone transfer-connects, non-Florida addresess, etc.