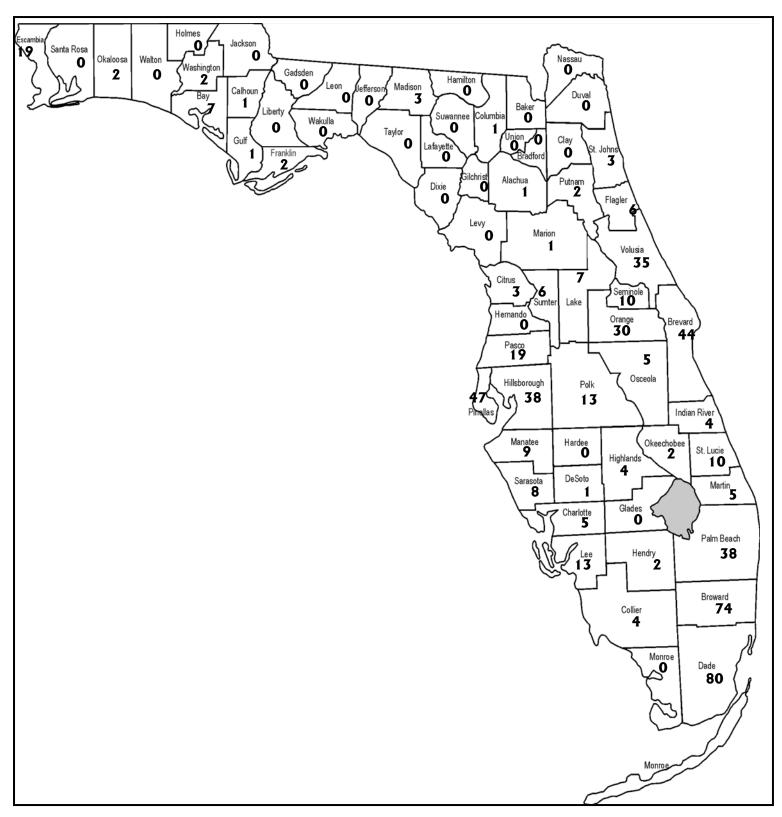

# Complaints Received by County May 2017

Note: County name not available for 14 cases e.g., complaints received by e-mail, telephone transfer-connects, non-Florida addresess, etc.