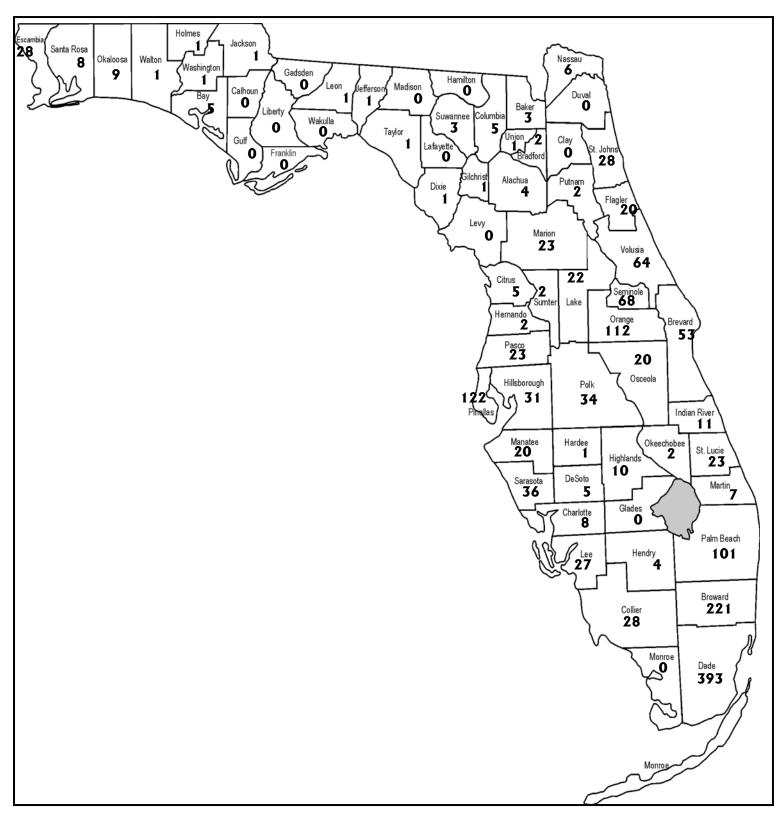

# Complaints Received by County September 2017

Note: County name not available for 44 cases e.g., complaints received by e-mail, telephone transfer-connects, non-Florida addresess, etc.