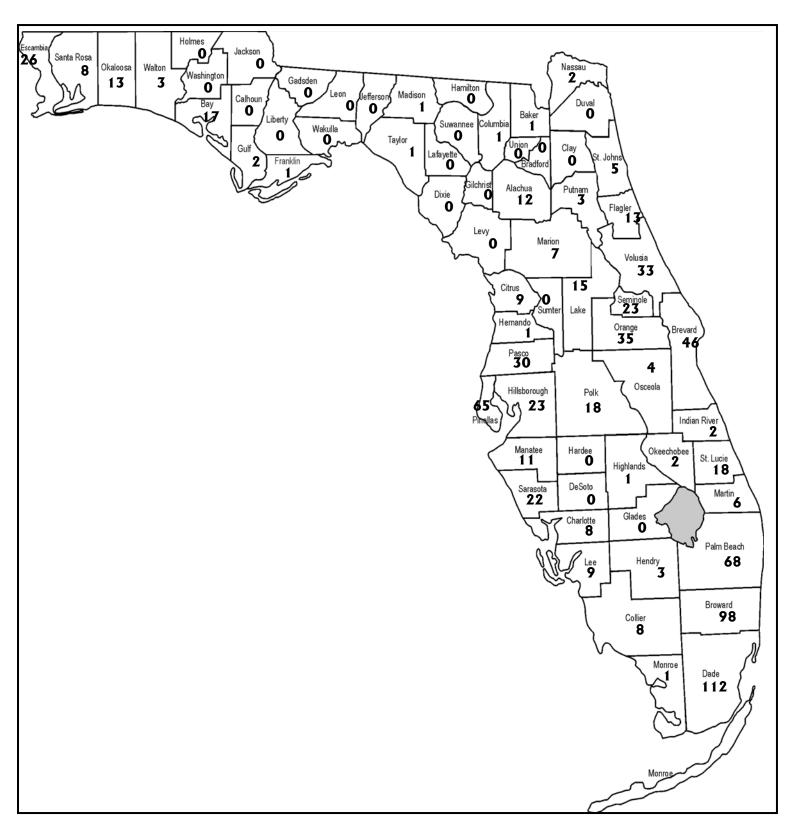

|                                        |
| Cases Received & Closed by 3 Day Rule                           | 62                   | 8 %                       |                                |                                        |
| Total                                                           | 817                  | 100 %                     | 1,325                          | 100 %                                  |

Information provided by Consumer Activity Tracking System(CATS). Includes contacts from phone calls, letters, faxes and the Internet.

<sup>\*</sup>Figures have been rounded.

<sup>\*\*</sup>Non-certificated relates to complaints filed against companies that appear to lack a certificate with the PSC.

# Complaints Received by County September 2018



Note: County name not available for 30 cases e.g., complaints received by e-mail, telephone transfer-connects, non-Florida addresess, etc.

#### **Electric Companies**

|                                  |          | Complaints Logged |       |       |  |
|----------------------------------|----------|-------------------|-------|-------|--|
|                                  | Service* | Billing*          | Total | Y-T-D |  |
| DUKE ENERGY                      | 20       | 9                 | 29    | 313   |  |
| FLORIDA POWER & LIGHT COMPANY    | 8        | 3                 | 11    | 127   |  |
| FLORIDA PUBLIC UTILITIES COMPANY | 0        | 0                 | 0     | 15    |  |
| GULF POWER COMPANY               | 0        | 0                 | 0     | 5     |  |
| TAMPA ELECTRIC COM