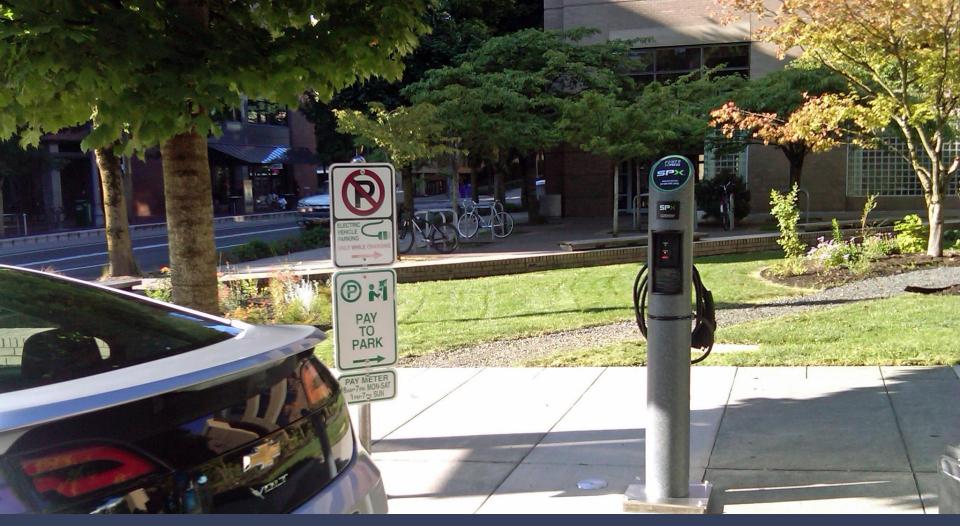

# Power Xpress Charging Stations

#### Charge Station Benefits:

- Flexible EV Charging Solutions Bollard, Wall Mount, Plug In
- Reliable and Robust Design (NEMA 4X) Built to highest environmental standards in the industry
- Highly Durable Construction— Retains appearance in extreme weather conditions, vandalism resistant
- Flexible Cable/Connector Cord—Remains pliable in sub-zero temperatures
- Simple, Easy-to-Use One touch operation
- Tested and Approved Tested by national 3rd party laboratory, meets UL standards, verified and approved by automotive PEV manufacturers
- Installation Friendly
- Low Cost Installation
- Wall Mount and Plug-In Versions