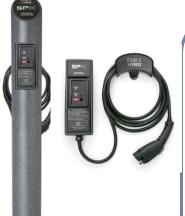

# Power Xpress Charging Stations

#### Charge Station Benefits:

- Flexible EV Charging Solutions Bollard, Wall Mount, Plug In
- Reliable and Robust Design (NEMA 4X) Built to highest environmental standards in the industry
- Highly Durable Construction— Retains appearance in extreme weather conditions, vandalism resistant
- Flexible Cable/Connector Cord—Remains pliable in sub-zero temperatures
- Simple, Easy-to-Use One touch operation
- Tested and Approved Tested by national 3rd party laboratory, meets UL standards, verified and approved by automotive PEV manufacturers
- Installation Friendly
- Low Cost Installation
- Wall Mount and Plug-In Versions

   require little space, will fit on cramped garage walls. Bollard design offers architectural appeal into the landscape
- Competitively Priced— Affordable solutions to meet all EV charging needs

#EL-50600 Available in hardwired and plug-in configuration \$949.00