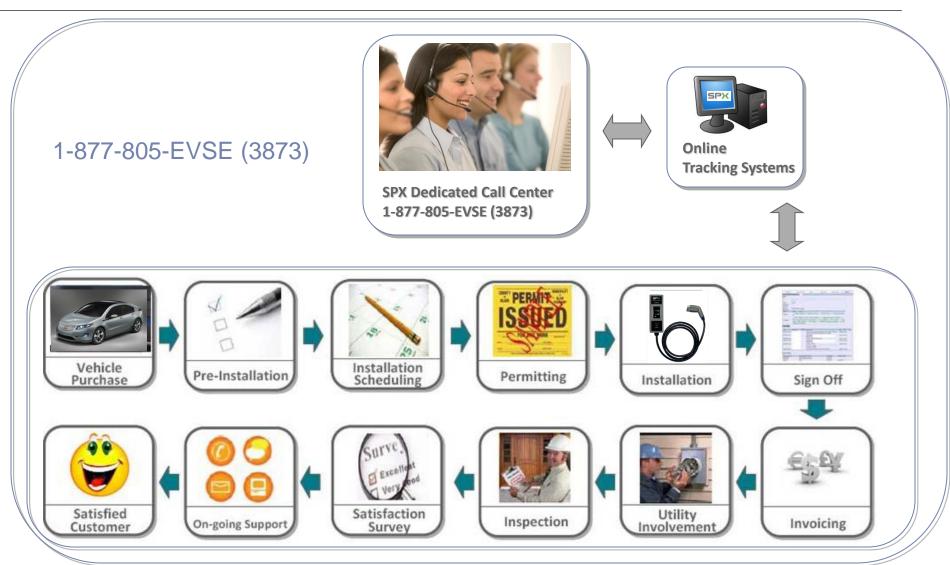

#### **Home Charging Customers**

**Charge Station Installation Process** 

Partnering with our customers to bring value to theirs

COMPANY CONFIDENTIAL June 2011

#### Installation Process and Customer Support

"Never Let Go" Customer Support

#### **Certified Local Contractors**

SPX has established a network of local contractors that are certified and trained specifically in EVSE installations.

www.homecharging.spx.com

#### SPX Technical Support Capabilities

SPX Technical Support understands the various systems and how they function and interact.

Charge Station Functioning Properly??

Vehicle Charging Status and Enable Settings ??

Home Electrical Infrastructure Problem ??

Vehicle to
Charging Station
Communication ??

Leveraging many years of technical support experience