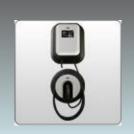

# Power Xpress Charging Stations

#### Charge Station Benefits:

- Flexible EV Charging Solutions Bollard, Wall Mount, Plug In
- Reliable and Robust Design (NEMA 4X) Built to highest environmental standards in the industry
- Highly Durable Construction— Retains appearance in extreme weather conditions, vandalism resistant
- Flexible Cable/Connector Cord—Remains pliable in sub-zero temperatures
- Simple, Easy-to-Use One touch operation
- Tested and Approved Tested by national 3rd party laboratory, meets UL standards, verified and approved by automotive PEV manufacturers
- Installation Friendly
- Low Cost Installation
- Wall Mount and Plug-In Versions

   require little space, will fit on cramped garage walls. Bollard design offers architectural appeal into the landscape
- Competitively Priced— Affordable solutions to meet all EV charging needs

#EL-50600 Available in hardwired and plug-in configuration \$949.00