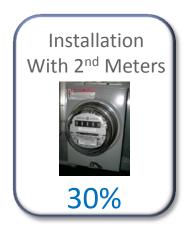

#### **Main Panel Location**

11

Most want to charge in their garage, but their garages are not ready