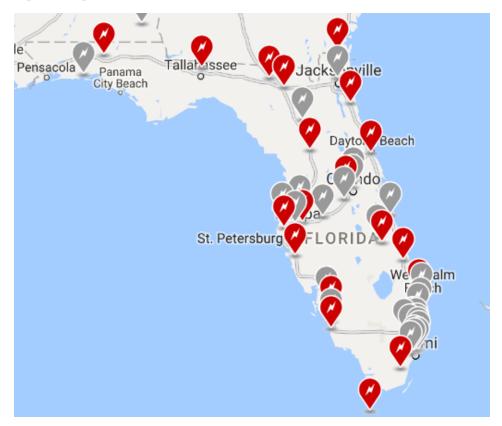

- Up to 335 miles of range
- 0-60 mph in as little as 2.5 seconds
- All-wheel drive
- 75 kWh and 100 kWh battery options
- Autopilot equipped
- Seats up to 7
- Highest safety rating in America







### Model X





- Up to 295 miles of range
- 0-60 mph in as little as 2.9 seconds
- All-wheel drive
- 75 kWh and 100 kWh battery options
- Autopilot equipped
- Seats up to 7
- Safest SUV ever tested



### Model 3

- Started production ramp in July
- 0-60 mph in as little as 5.1 seconds
- 220 310 miles of range
- Autopilot equipped
- Starts at \$35,000







#### TESLA CHARGING







Supercharger

**Destination Charging** 

Home Charging



## Supercharging



10,000 Superchargers by the end of 2017

© Copyright 2017 Tesla Motors, Inc. All rights reserved.



## Supercharging in Florida





## Supercharging







Enter your final destination and Trip Planner automatically routes you through convenient Superchargers along the way.



Plug In

Plug in for about 30 minutes and grab a cup of coffee or a quick bite to eat while your vehicle charges.



Journey On

Your Tesla app will notify you when your vehicle is done charging.



### Destination Charging

Convenient charging at hotels, restaurants and shopping centers.





15,000 Destination Chargers by the end of 2017



# Home Charging





|                        |                         |                   | Estimated recharging |
|------------------------|-------------------------|-------------------|----------------------|
| Wall Connector circuit | Mobile Connector outlet | Max power (kW) at | speed,