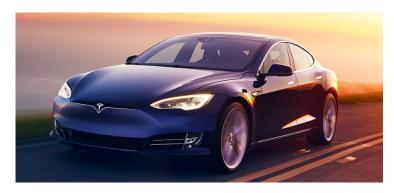

### Model S

- Up to 335 miles of range
- 0-60 mph in as little as 2.5 seconds
- All-wheel drive
- 75 kWh and 100 kWh battery options
- Autopilot equipped
- Seats up to 7
- Highest safety rating in America