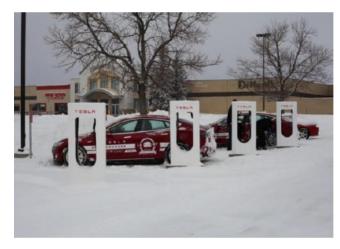

## Supercharging

10,000 Superchargers by the end of 2017

© Copyright 2017 Tesla Motors, Inc. All rights reserved.

## Supercharging in Florida