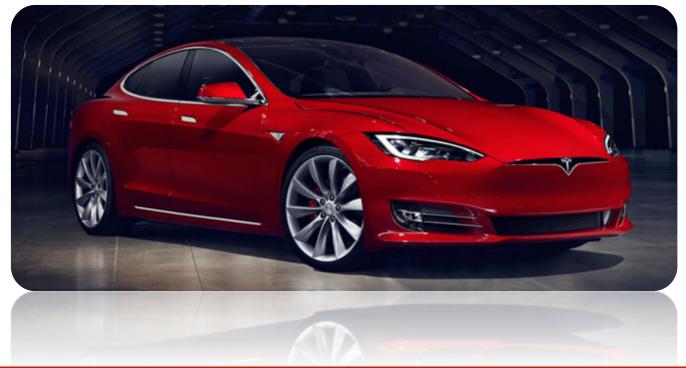

### Model S

- Up to 335 miles of range
- 0-60 mph in as little as 2.5 seconds
- All-wheel drive
- 75 kWh and 100 kWh battery options
- Autopilot equipped
- Seats up to 7
- Highest safety rating in America