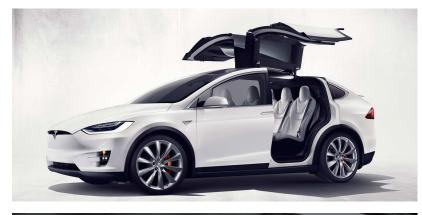

### Model X

- Up to 295 miles of range
- 0-60 mph in as little as 2.9 seconds
- All-wheel drive
- 75 kWh and 100 kWh battery options
- Autopilot equipped
- Seats up to 7
- Safest SUV ever tested