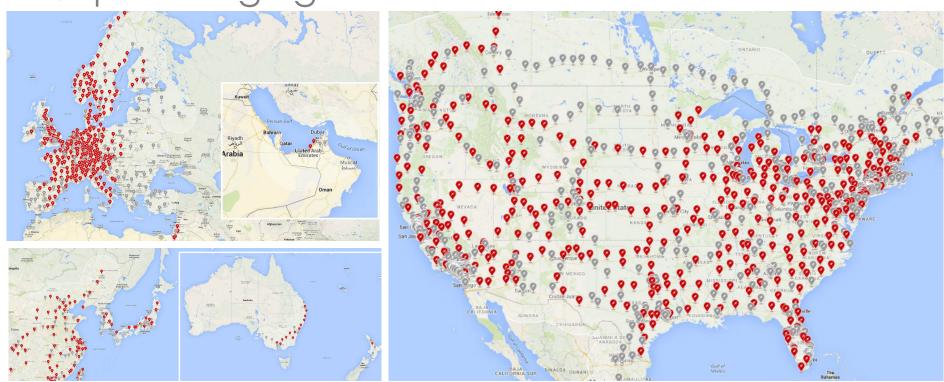

## Supercharging

10,000 Superchargers by the end of 2017

© Copyright 2017 Tesla Motors, Inc. All rights reserved.