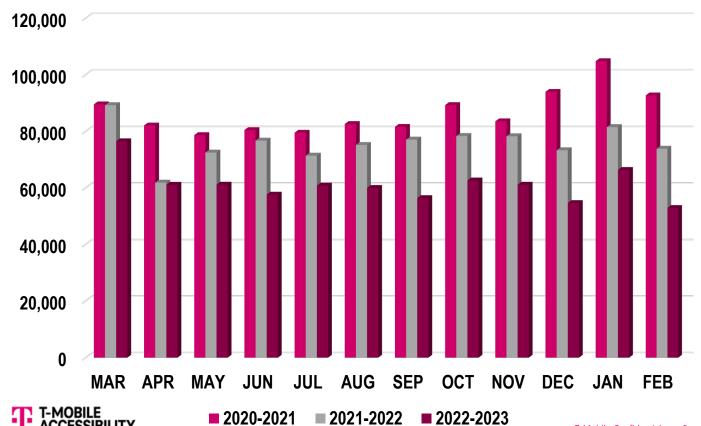

### Florida Relay Updates

Jeffrey Branch
Account Executive
May 2023



T-Mobile Confidential

#### Agenda

- Florida Relay Conference Captioning (RCC)
- Florida TRS statistics
- Florida CapTel statistics
- Florida Quality Report
- Florida Outreach Expense Report
- Voice Response Unit (VRU)



#### **RCC Minutes**





#### RCC Minutes – Usage to Date





#### Billable TRS Minutes



#### Spanish to English Session Minutes



#### Billable STS Minutes





#### Billable Intrastate CapTel Minutes





#### TRS State Quality Report

| 2020-2021                     | MAR | APR | MAY    | JUN    | JUL  | AUG    | SEP    | ост    | NOV    | DEC    | JAN    | FEB    |
|-------------------------------|-----|-----|--------|--------|------|--------|--------|--------|--------|--------|--------|--------|
| SERVICE QUALITY               |     |     |        |        |      |        |        |        |        |        |        |        |
| Average Speed of Answer (ASA) | 4.4 | 9.9 | 2.5    | 1.3    | 1.5  | 1.3    | 1.6    | 1.6    | 2.1    | 2.5    | 4.1    | 2.9    |
| Service Level (SVL)           | 87% | 89% | 97%    | 97%    | 96%  | 97%    | 95%    | 95%    | 94%    | 93%