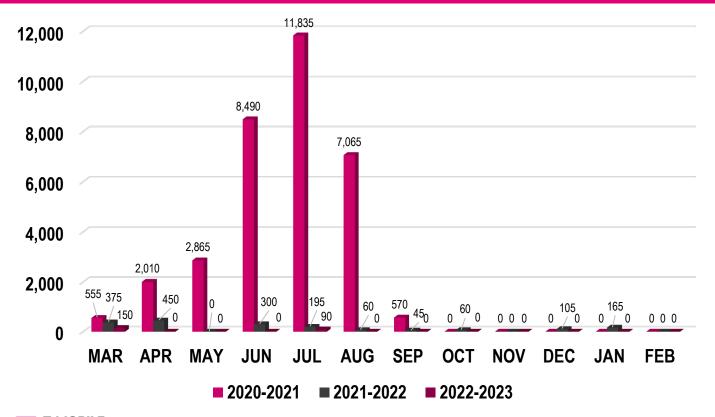

### Florida Relay Updates

Jeffrey Branch
Account Executive
May 2023



T-Mobile Confidential

#### Agenda

- Florida Relay Conference Captioning (RCC)
- Florida TRS statistics
- Florida CapTel statistics
- Florida Quality Report
- Florida Outreach Expense Report
- Voice Response Unit (VRU)



#### **RCC Minutes**





#### RCC Minutes – Usage to Date





#### Billable TRS Minutes



#### Spanish to English Session Minutes



#### Billable STS Minutes





#### Billable Intrastate CapTel Minutes





#### TRS State Quality Report

| 2020-2021                     | MAR | APR | MAY    | JUN    | JUL  | AUG    | SEP    | ост    | NOV    | DEC    | JAN    | FEB    |
|-------------------------------|-----|-----|--------|--------|------|--------|--------|--------|--------|--------|--------|--------|
| SERVICE QUALITY               |     |     |        |        |      |        |        |        |        |        |        |        |
| Average Speed of Answer (ASA) | 4.4 | 9.9 | 2.5    | 1.3    | 1.5  | 1.3    | 1.6    | 1.6    | 2.1    | 2.5    | 4.1    | 2.9    |
| Service Level (SVL)           | 87% | 89%