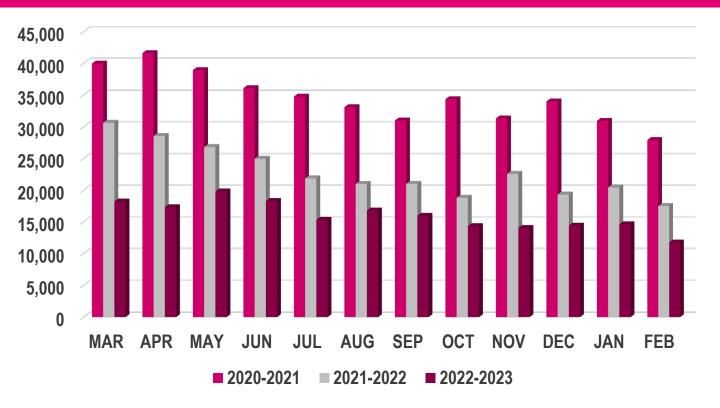

### Florida Relay Updates

Jeffrey Branch
Account Executive
May 2023



T-Mobile Confidential

#### Agenda

- Florida Relay Conference Captioning (RCC)
- Florida TRS statistics
- Florida CapTel statistics
- Florida Quality Report
- Florida Outreach Expense Report
- Voice Response Unit (VRU)



#### **RCC Minutes**





#### RCC Minutes – Usage to Date





#### Billable TRS Minutes



#### Spanish to English Session Minutes



#### Billable STS Minutes





#### Billable Intrastate CapTel Minutes





#### TRS State Quality Report

| 2020-2021                     | MAR | APR | MAY    | JUN    | JUL  | AUG    | SEP    | ост    | NOV    | DEC    | JAN    | FEB    |
|-------------------------------|-----|-----|--------|--------|------|--------|--------|--------|--------|--------|--------|--------|
| SERVICE QUALITY               |     |     |        |        |      |        |        |        |        |        |        |        |
| Average Speed of Answer (ASA) | 4.4 | 9.9 | 2.5    | 1.3    | 1.5  | 1.3    | 1.6    | 1.6    | 2.1    | 2.5    | 4.1    | 2.9    |
| Service Level (SVL)           | 87% | 89% | 97%    | 97%    | 96%  | 97%    | 95%    | 95%    | 94%    | 93%    | 86%    | 90%    |
| Service Level (SVL) (85/120)  | 99% | 98% | 99.57% | 99.87% | 100% | 99.87% | 99.80% | 99.84%