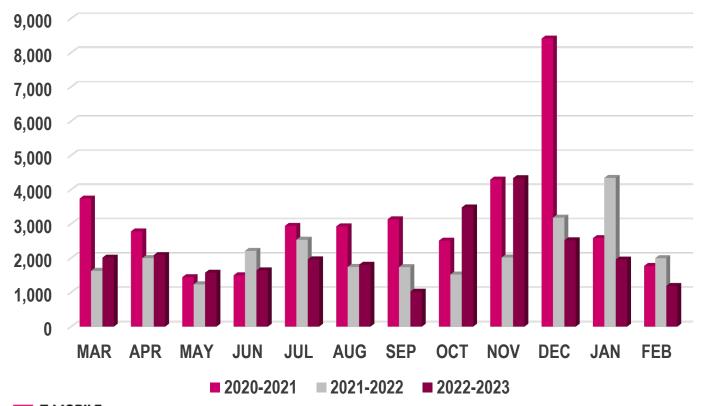

### Florida Relay Updates

Jeffrey Branch
Account Executive
May 2023



T-Mobile Confidential

#### Agenda

- Florida Relay Conference Captioning (RCC)
- Florida TRS statistics
- Florida CapTel statistics
- Florida Quality Report
- Florida Outreach Expense Report
- Voice Response Unit (VRU)



#### **RCC Minutes**





#### RCC Minutes – Usage to Date





#### Billable TRS Minutes



#### Spanish to English Session Minutes



#### Billable STS Minutes





#### Billable Intrastate CapTel Minutes





#### TRS State Quality Report

| 2020-2021                     | MAR | APR | MAY    | JUN    | JUL  | AUG    | SEP    | ост    | NOV    | DEC    | JAN    | FEB    |
|-------------------------------|-----|-----|--------|--------|------|--------|--------|--------|--------|--------|--------|--------|
| SERVICE QUALITY               |     |     |        |        |      |        |        |        |        |        |        |        |
| Average Speed of Answer (ASA) | 4.4 | 9.9 | 2.5    | 1.3    | 1.5  | 1.3    | 1.6    | 1.6    | 2.1    | 2.5    | 4.1    | 2.9    |
| Service Level (SVL)           | 87% | 89% | 97%    | 97%    | 96%  | 97%    | 95%    | 95%    | 94%    | 93%    | 86%    | 90%    |
| Service Level (SVL) (85/120)  | 99% | 98% | 99.5