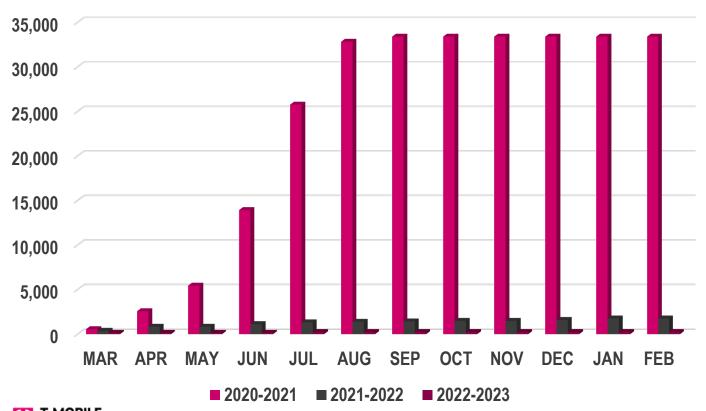

### Florida Relay Updates

Jeffrey Branch
Account Executive
May 2023



T-Mobile Confidential

#### Agenda

- Florida Relay Conference Captioning (RCC)
- Florida TRS statistics
- Florida CapTel statistics
- Florida Quality Report
- Florida Outreach Expense Report
- Voice Response Unit (VRU)



#### **RCC Minutes**





#### RCC Minutes – Usage to Date





#### Billable TRS Minutes



#### Spanish to English Session Minutes



#### Billable STS Minutes





#### Billable Intrastate CapTel Minutes





#### TRS State Quality Report

| 2020-2021                     | MAR | APR | MAY    | JUN    | JUL  | AUG    | SEP    | ост    | NOV    | DEC    | JAN    | FEB    |
|-------------------------------|-----|-----|--------|--------|------|--------|--------|--------|--------|--------|--------|--------|
| SERVICE QUALITY               |     |     |        |        |      |        |        |        |        |        |        |        |
| Average Speed of Answer (ASA) | 4.4 | 9.9 | 2.5    | 1.3    | 1.5  | 1.3    | 1.6    | 1.6    | 2.1    | 2.5    | 4.1    | 2.9    |
| Service Level (SVL)           | 87% | 89% | 97%    | 97%    | 96%  | 97%    | 9