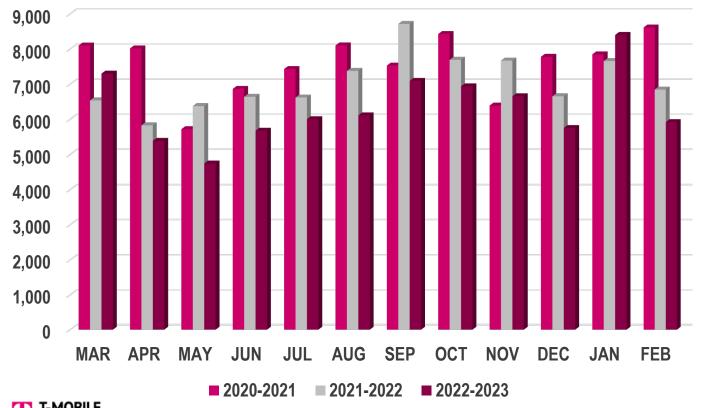

### Florida Relay Updates

Jeffrey Branch
Account Executive
May 2023



T-Mobile Confidential

#### Agenda

- Florida Relay Conference Captioning (RCC)
- Florida TRS statistics
- Florida CapTel statistics
- Florida Quality Report
- Florida Outreach Expense Report
- Voice Response Unit (VRU)



#### **RCC Minutes**





#### RCC Minutes – Usage to Date





#### Billable TRS Minutes



#### Spanish to English Session Minutes



#### Billable STS Minutes





#### Billable Intrastate CapTel Minutes





#### TRS State Quality Report

| 2020-2021                     | MAR | APR | MAY    | JUN    | JUL  | AUG    | SEP    | ост    | NOV    | DEC    | JAN    | FEB    |
|-------------------------------|-----|-----|--------|--------|------|--------|--------|--------|--------|--------|--------|--------|
| SERVICE QUALITY               |     |     |        |        |      |        |        |        |        |        |        |        |
| Average Speed of Answer (ASA) | 4.4 | 9.9 | 2.5    | 1.3    | 1.5  | 1.3    | 1.6    | 1.6    | 2.1    | 2.5    | 4.1    | 2.9    |
| Service Level (SVL)           | 87% | 89% | 97%    | 97%    | 96%  | 97%    | 95%    | 95%    | 94%    | 93%    | 86%    | 90%    |
| Service Level (SVL)