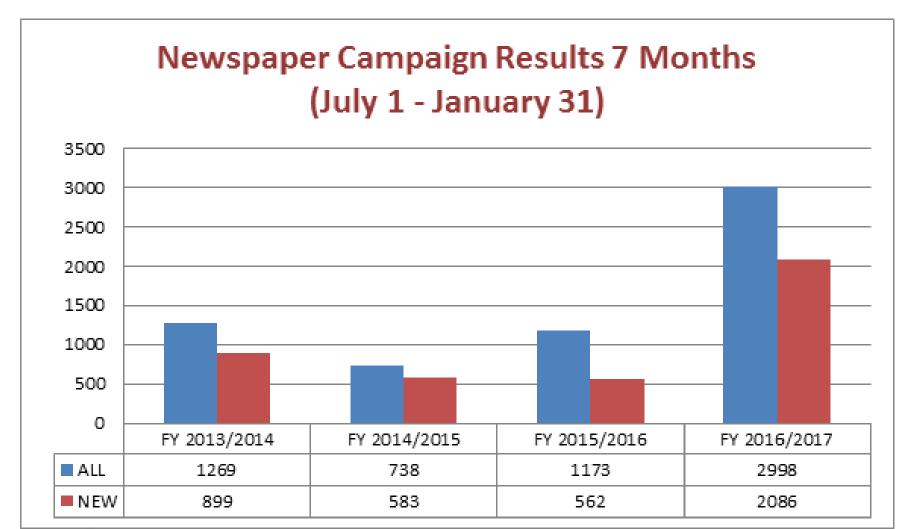

#### FY 2016-2017 Newspaper Campaign Y-T-D

#### Average Cost Per Service

(Number of documented individuals who saw the advertisement and received services - data retrieved from IMS Spreadsheet & Client Survey)

| Referral Sources                          | Report Period              | Cost         | <u>All</u> Services | Average Cost | <u>New</u> Clients | Average Cost |
|-------------------------------------------|----------------------------|--------------|---------------------|--------------|--------------------|--------------|
| Insert Ad (July 19, 2016 – June 30, 2017) | Jul 1, 2016 – Sep 30, 2016 | \$125,407.43 | 1,706               | \$73.50      | 1,200              | \$104.50     |
| Insert Ad (July 19, 2016 – June 30, 2017) | Oct 1, 2016 - Dec 30, 2016 | \$69,494.07  | 888                 | \$78.25      | 641                | \$108.41     |
| Insert Ad (July 19, 2016 – June 30, 2017) | Jan 1, 2017 – Mar 31, 2017 | \$114,083.51 | 1,596               | \$71.48      | 1,031              | \$110.65     |
| Insert Ad (July 19, 2016 – June 30, 2017) | Jul 1, 2016 – Mar 31, 2017 | \$308,985.01 | 4,190               | \$73.74      | 2,872              | \$107.58     |

#### Average Cost Per Contact

(Number of documented individuals who saw the advertisement and contacted FTRI/RDC – includes data retrieved from IMS Spreadsheet, Client Survey, Application Request Opened, AR Not Client, Call Log & Customer Care)

| Referral Sources                          | Report Period              | Cost         | Contacts | Average Cost |
|-------------------------------------------|----------------------------|--------------|----------|--------------|
| Insert Ad (July 19, 2016 – June 30, 2017) | Jul 1, 2016 – Sep 30, 2016 | \$125,407.43 | 2,496    | \$50.24      |
| Insert Ad (July 19, 2016 – June 30, 2017) | Oct 1, 2016 – Dec 30, 2016 | \$69,494.07  | 1,408    | \$49.35      |
| Insert Ad (July 19, 2016 – June 30, 2017) | Jan 1, 2017 – Mar 31, 2017 | \$114,083.51 | 3,465    | \$32.92      |
| Insert Ad (July 19, 2016 – June 30, 2017) | Jul 1, 2016 - Mar 31, 2017 | \$308,985.01 | 7,368    | \$41.93      |

The average cost figures in the green shaded boxes are what FTRI is focusing on when requesting additional newspaper advertising funds. Ideally, the lower these figure the better the justification.