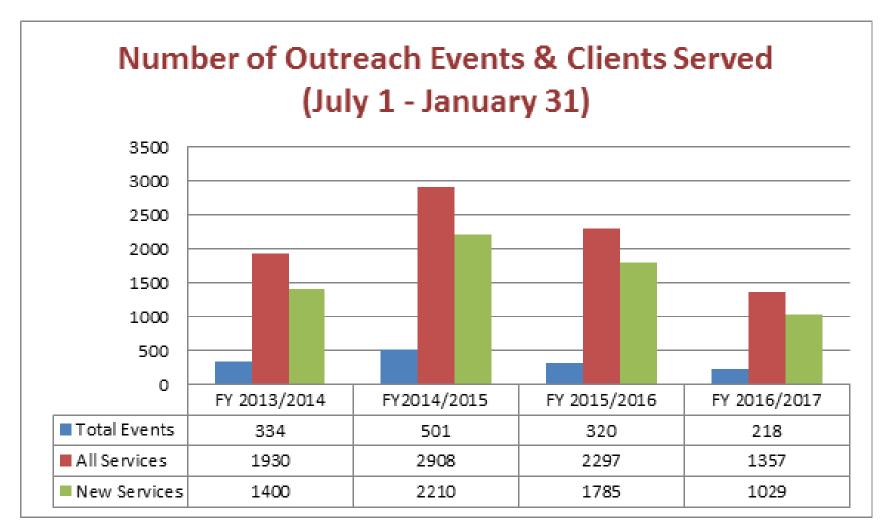

| \$172.88   |         | \$142.26   |              |           | \$115.75   |             | \$84.      |
|                                                |            |         |          |         |           |              |         |            |         |            |             |         |            |         |            |              |           | FTRI       | 288         |            |
| These papers are bought together but should be |            |         |          |         |           |              |         |            |         |            |             |         |            |         |            |              |           | Total      | 3192        | \$76.8     |

\$76.80





### **Outreach Events**













### Presentation/ED, Exhibit/ED, NCO, Other















### **Connecting People to People**



### **Cost Per Services**

| RDCs: 02; 04; 05; 07; 09; 1<br>Period: July 1 2016 to Jan |           |            | ,, -       | .,,,        | ,,,        | ,,          | ,,       | ,           |        |            |         |         |          |         |          |           |             |          |          |
|-----------------------------------------------------------|-----------|------------|------------|-------------|------------|-------------|----------|-------------|--------|------------|---------|---------|----------|---------|----------|-----------|-------------|----------|----------|
|                                                           |           |            | Tubilitie. | / Carrier D | Net Dec    |             | Cau