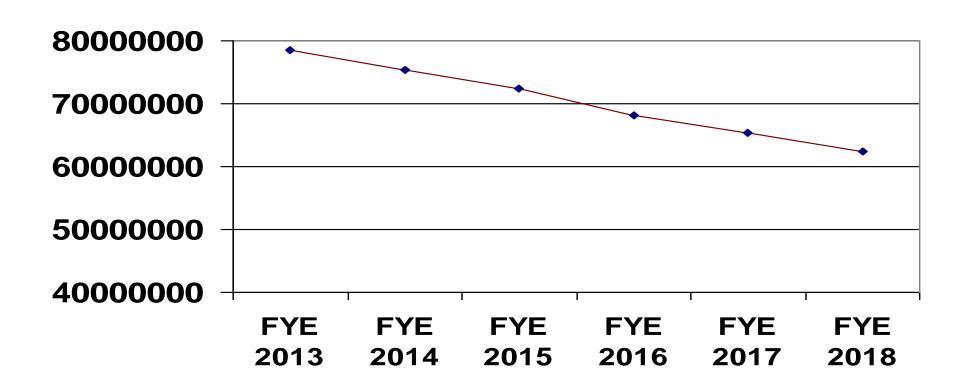

### Operating Revenue

Surcharge revenues for FY 2017/2018 are based on over 4% decrease in the total number of access lines reported and estimated in FY 2016/2017.

### Operating Revenue

- 62,329,047 total number of access lines
- <u>x .10</u> proposed surcharge level
- \$6,232,904 total revenues from access lines
- 1% less administrative cost for TELCOs
- \$6,170,576 net operating revenues
- + 53,849 plus projected interest income
- \$6,224,425 total operating revenues

### **Number of Access Lines**