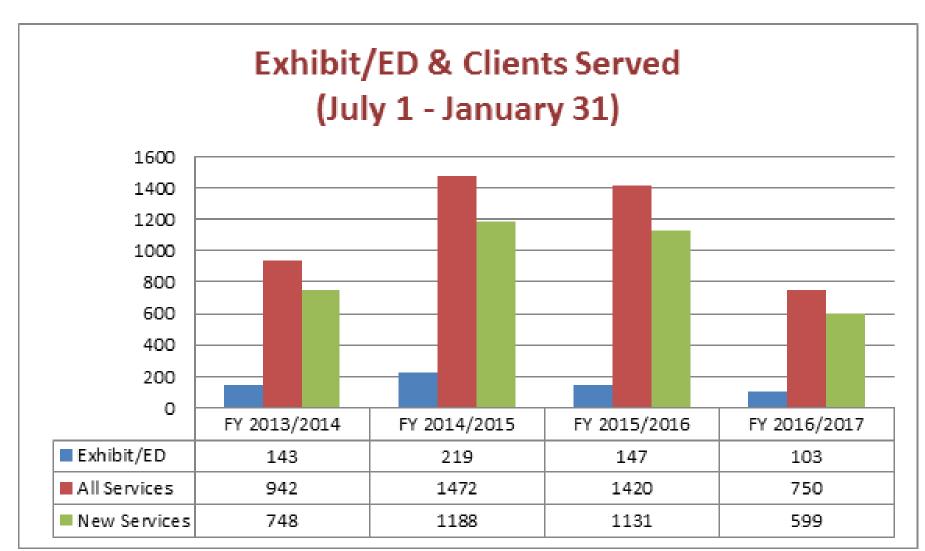

### **Outreach Events**

### Presentation/ED, Exhibit/ED, NCO, Other

### **Cost Per Services**

| RDCs: 02; 04; 05; 07; 09; 1<br>Period: July 1 2016 to Jan |           |            | ,, -       | .,,,        | ,,,        | ,,          | ,,       | ,           |        |            |         |         |          |         |          |           |             |          |          |
|-----------------------------------------------------------|-----------|------------|------------|-------------|------------|-------------|----------|-------------|--------|------------|---------|---------|----------|---------|----------|-----------|-------------|----------|----------|
|                                                           |           |            | Tubilitie. | / Carrier D | Net Dec    |             | Causia D |             |        |            |         |         |          |         |          |           |             |          |          |
| Event Type: Non contractua                                | ii Outrea | ich, Other | Exhibit    | / Equip. L  | JIST., Pre | sentation i | Equip. D | JIST.       |        |            |         |         |          |         |          |           |             |          |          |
| Status: Approved                                          |           |            |            |             |            |             |          |             |        |            |         |         |          |         |          |           |             |          |          |
| Sort: Title                                               |           |            |            |             |            |             |          |             |        |            |         |         |          |         |          |           |             |          |          |
|                                                           |           |            |            |             |            |             |          |             |        |            |         |         |          |         |          |           |             |          | Cost/All |
|                                                           |           |            |            |             |            |             |          |             |        |            |         |         |          |         |          |           | Total       | Cost/New |          |
| RDC Name                                                  | RDC#      | RDC City   |            |             | P/ED       |             | E/ED     |             | Other  |            | New (O) | Mod (O) | Exch (O) | Ret (O) | FIUp (O) | Total (O) | Amount      | (0)      | (O)      |
|                                                           |           |            |            |             | Events     | Amount      | Events   | Amount      | Events | Amount     |         |         |          |         |          |           |             |          |          |
| Center for Hearing and Co                                 |           | Ft. Laude  |            | \$0.00      | 4          | \$265.00    | 7        | \$1,580.00  | 0      | \$0.00     | 107     | 0       | 27       | 1       | 0        | 135       | \$1,845.00  | \$17.24  | \$13.67  |
| Easter Seals/Deaf and Har                                 |           | Daytona    | 1          | \$0.00      | 10         | \$800.00    | 26       | \$9,888.00  | 15     | \$1,060.00 | 308     | 0       | 41       | 4       | 0        | 353       | \$11,748.00 | \$38.14  | \$33.28  |
| Independent Living Resou                                  |           | Jackson    | 0          | \$0.00      | 2          | \$160.00    | 4        | \$1,285.00  | 0      | \$0.00     | 35      | 0       | 9        | 1       | 0        | 45        | \$1,445.00  | \$41.29  | \$32.11  |
| Center for Independent Livi                               |           | Ft. Laude  | 0          | \$0.00      | 0          | \$0.00      | 0        | \$0.00      | 0      | \$0.00     | 0       | 0       | 0        | 0       | 0        | 0         | \$0.00      |          |          |
| Citrus Hearing Impaired Pr                                |           | Crystal F  | 0          | \$0.00      | 0          | \$0.00      | 0        | \$0.00      | 0      | \$0.00     | 0       | 0       | 0        | 0       | 0        | 0         | \$0.00      |          |          |
| Deaf and Hard of Hearing (                                | 10        | Port Rich  | 0          | \$0.00      | 8          | \$560.00    | 7        | \$1,825.00  | 0      | \$0.00     | 77      | 0       | 15       | 2       | 1        | 95        | \$2,385.00  | \$30.97  | \$25.10  |
| Center for Independent Livi                               | 14        | Gainesvi   | 0          | \$0.00      | 2          | \$80.00     | 8        | \$1,245.00  | 0      | \$0.00     | 19      | 0       | 6        | 1       | 0        | 26        | \$1,325.00  | \$69.74  | \$50.96  |
| Deaf and Hard of Hearing S                                | 16        | Jensen (   | 0          | \$0.00      | 0          | \$0.00      | 0        | \$0.00      | 0      | \$0.00     | 0       | 0       | 0        | 0       | 0        | 0         | \$0.00      |          |          |
| Deaf Service Center of SW                                 | 17        | Fort Myer  | 1          | \$0.00      | 2          | \$172.00    | 0        | \$0.00      | 0      | \$0.00     | 5       | 0       | 0        | 0       | 2        | 7         | \$172.00    | \$34.40  | \$24.57  |
| Center for Independent Livi                               | 18        | Winter P   | 0          | \$0.00      | 0          | \$0.00      | 1        | \$250.00    | 0      | \$0.00     | 1       | 0       | 2        | 0       | 1        | 4         | \$250.00    | \$250.00 | \$62.50  |
| Central Florida Speech and                                | 19        | Lakeland   | 0          | \$0.00      | 3          | \$240.00    | 12       | \$3,555.00  | 4      | \$150.00   | 119     | 3       | 38       | 14      | 0        | 174       | \$3,945.00  | \$33.15  | \$22.67  |
| Space Coast Center for Inc                                | 20        | Rockled    | 1          | \$0.00      | 0          | \$0.00      | 0        | \$0.00      | 0      | \$0.00     | 0       | 0       | 0        | 0       | 0        | 0         | \$0.00      |          |          |
| Hearing Impaired Persons                                  | 21        | Port Cha   | 0          | \$0.00      | 0          | \$0.00      | 0        | \$0.00      | 0      | \$0.00     | 0       | 0       | 0        | 0       | 0        | 0         | \$0.00      |          |          |
| Deaf and Hearing Services                                 | 22        | Leesbur    | 0          | \$0.00      | 0          | \$0.00      | 0        | \$0.00      | 0      | \$0.00     | 0       | 0       | 0        | 0       | 0        | 0         | \$0.00      |          |          |
| CIL Disability Resource Ce                                | 24        | Pensaco    | 10         | \$0.00      | 4          | \$240.00    | 8        | \$965.00    | 0      | \$0.00     | 51      | 0       | 23       | 0       | 0        | 74        | \$1,205.00  | \$23.63  | \$16.28  |
| Disability Resource Center                                | 25        | Panama     | 0          | \$0.00      | 2          | \$80.00     | 2        | \$365.00    | 0      | \$0.00     | 7       | 1       | 7        | 0       | 0        | 15        | \$445.00    | \$63.57  | \$29.67  |
| Hearing and Speech Center                                 | 26        | Miami      | 0          | \$0.00      | 0          | \$0.00      | 1        | \$0.00      | 0      | \$0.00     | 4       | 0       | 2        | 0       | 0        | 6         | \$0.00      | \$0.00   | \$0.00   |
| Family Center on Deafness                                 | 27        | Largo      | 0          | \$0.00      | 30         | \$2,198.65  | 8        | \$1,399.00  | 0      | \$0.00     | 142     | 0       | 55       | 15      | 4        | 216       | \$3,597.65  | \$25.33  | \$16.65  |
| Self Reliance Center for Inc                              | 28        | Tampa      | 1          | \$0.00      | 0          | \$0.00      | 1        | \$0.00      | 0      | \$0.00     | 1       | 0       | 0        | 0       | 0        | 1         | \$0.00      | \$0.00   | \$0.00   |
| Ability 1st                                               | 29        | Tallahas   | 0          | \$0.00      | 0          | \$0.00      | 1        | \$460.00    | 0      | \$0.00     | 7       | 0       | 2        | 0       | 0        | 9         | \$460.00    | \$65.71  | \$51.11  |
| Audiology with a Heart                                    | 30        | Palm Sp    | 6          | \$0.00      | 0          | \$0.00      | 16       | \$5,405.00  | 3      | \$200.00   | 146     | 1       | 40       | 8       | 2        | 197       | \$5,605.00  | \$38.39  | \$28.45  |
| Center for Independent Livi                               | 32        | Fort Myer  | 0          | \$0.00      | 0          | \$0.00      | 0        | \$0.00      | 0      | \$0.00     | 0       | 0       | 0        | 0       | 0        | 0         | \$0.00      |          |          |
| Easter Seals Florida Inc.                                 | 40        | Winter P   | 0          | \$0.00      | 0          | \$0.00      | 0        | \$0.00      | 0      | \$0.00     | 0       | 0       | 0        | 0       | 0        | 0         | \$0.00      |          |          |
| Florida Telecommunication                                 | 98        | Tallahas   | 3          | \$0.00      | 0          | \$0.00      | 1        | \$0.00      | 7      | \$100.00   | 0       | 0       | 0        | 0       | 0        | 0         | \$100.00    |          |          |
| Totals:                                                   |           |            | 23         | \$0.00      | 67         | \$4,795.65  | 103      | \$28,222.00 | 29     | \$1,510.00 | 1029    | 5       | 267      | 46      | 10       | 1357      | \$34,527.65 | \$33.55  | \$25.44  |