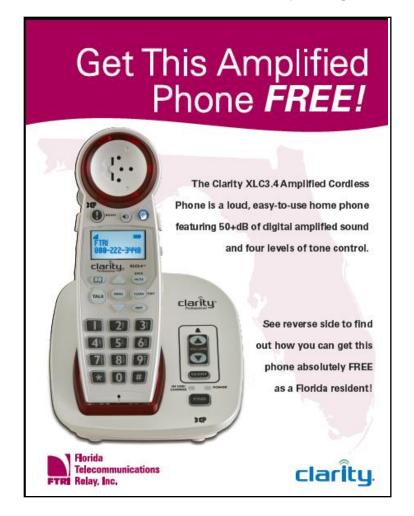

### Application Request Referral Counts Report

Provides referral source counts for Application Requests by the date the request was created. (Counts can also be provided by zip code.)

Clarity has agreed to answer all incoming calls using their toll-free number. The first ad dropped on January 22<sup>nd</sup> and as of April 5<sup>th</sup>, we've received 325 calls.