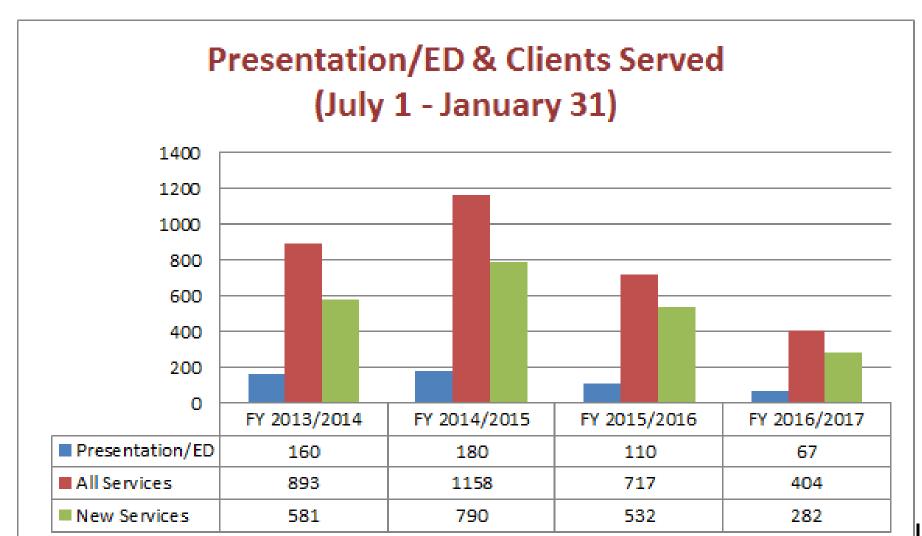

| \$172.88   |         | \$142.26   |              |           | \$115.75   |             | \$84.      |
|                                                |            |         |          |         |           |              |         |            |         |            |             |         |            |         |            |              |           | FTRI       | 288         |            |
| These papers are bought together but should be |            |         |          |         |           |              |         |            |         |            |             |         |            |         |            |              |           | Total      | 3192        | \$76.8     |

\$76.80





### **Outreach Events**













### Presentation/ED, Exhibit/ED, NCO, Other















### **Connecting People to People**



### **Cost Per Services**

| RDCs: 02; 04; 05; 07; 09; 1<br>Period: July 1 2016 to Jan |           |            | ,, -       | .,,,        | ,,,        | ,,          | ,,       | ,           |        |            |         |         |          |         |          |           |             |          |          |
|-----------------------------------------------------------|-----------|------------|------------|-------------|------------|-------------|----------|-------------|--------|------------|---------|---------|----------|---------|----------|-----------|-------------|----------|----------|
|                                                           |           |            | Tubilitie. | / Carrier D | Net Dec    |             | Causia D