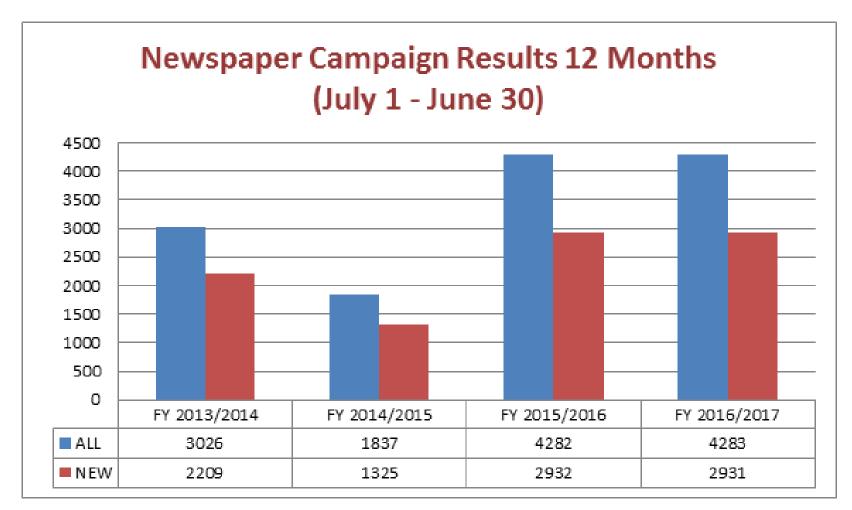

#### FY 2015-2016 Newspaper Campaign - FINAL

#### Average Cost Per Service

(Number of documented individuals who saw the advertisement and received services - data retrieved from IMS Spreadsheet and Client Survey)

| Referral Sources                   | Publication Date – Report Run Date | Cost         | All Services | Average Cost | <u>New</u> Clients | Average Cost |
|------------------------------------|------------------------------------|--------------|--------------|--------------|--------------------|--------------|
| Insert Ad (Summer 2015)            | August 19, 2015 – June 30, 2016    | \$57,714.76  | 508          | \$113.61     | 296                | \$194.98     |
| Aug/Sept/Oct 2015 Newspaper Ad     | August 19, 2015 – June 30, 2016    | \$57,059.37  | 330          | \$172.90     | 269                | \$212.11     |
| Insert Ad (Spring 2016)            | January 1, 2016 – June 30, 2016    | \$275,398.32 | 3,270        | \$84.21      | 2,238              | \$123.05     |
| Regular Newspaper Ad (Spring 2016) | January 1, 2016 – June 30, 2016    | \$17,651.11  | 112          | \$157.59     | 75                 | \$235.34     |
| Seniors Today News                 | January 1, 2016 – June 30, 2016    | \$1,710.00   | 37           | \$46.21      | 32                 | \$53.43      |
| Aging Tree Illustrated             | January 1, 2016 – June 30, 2016    | \$2,685.00   | 25           | \$107.40     | 22                 | \$122.04     |
| Total                              | July 1, 2015 - June 30, 2016       | \$412,218.56 | 4,282        | \$96.50      | 2,932              | \$140.93     |

<sup>\*</sup>FSI = free standing insert (Insert Ad) & ROP = run of paper (Regular Newspaper Ad)

The average cost figures in the green shaded boxes are what FTRI is focusing on when requesting additional newspaper advertising funds. Ideally, the lower these figure the better the justification.